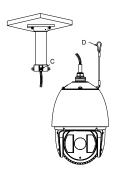

## Installation steps:

- 1 1 Choose the appropriate wall to mount the ceiling,
  - and rubber blanket should be added when assembling outdoors

Note A: Waterproof rubber blanket

③ Fasten the safety rope, thread the line and assemble the speed dome

C: Safety rope hook D: Safety rope