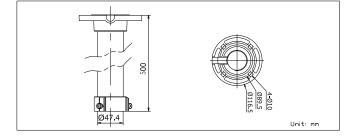

### **Dimension:**

### Parameters:

| Model     | DS-1662ZJ                    |
|-----------|------------------------------|
| Parameter | Pendent Mount (50cm)         |
| Color     | Hik white                    |
| Feature   | Suit for 500mm pendent mount |
| Material  | Aluminum alloy               |
| Dimension | Φ 116.5 × 500mm              |
| Weight    | 960g                         |