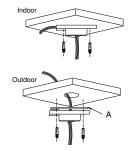

# **DS-1662ZJ**

# Pendent Mount Bracket

### **Features:**

- Aluminum alloy material with surface spray treatment
- General design for indoor/outdoor
- Design of cable entrance hole
- Better water proof with rubber pad design
- With safety rope, the assembling is safer and more convenient

### **Dimension:**



## Installation steps:

- 1 1 Choose the appropriate wall to mount the ceiling,
  - and rubber blanket should be added when assembling outdoors



Note A: Waterproof rubber blanket

③ Fasten the safety rope, thread the line and assemble the speed dome



C: Safety rope hook D: Safety rope

# Order model:

DS-1662ZJ

### Parameters:

| Model     | DS-1662ZJ                    |
|-----------|------------------------------|
| Parameter | Pendent Mount (50cm)         |
| Color     | Hik white                    |
| Feature   | Suit for 500mm pendent mount |
| Material  | Aluminum alloy               |
| Dimension | Φ 116.5 × 500mm              |
| Weight    | 960g                         |

## Notice:

- Pay attention to the color matching when select bracket
- The bracket should be installed on the flat surface of a wall
- The wall must be capable of supporting more than 3 times the total load of the camera and the mount. The maximum