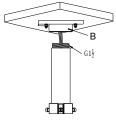

## Notice:

- Pay attention to the color matching when select bracket
- The bracket should be installed on the flat surface of a wall
- The wall must be capable of supporting more than 3 times the total load of the camera and the mount. The maximum load capacity of the mount is 30KG
  - ② Twist and fix the screwed pipe after threading

Note B: Screw hole

④ Fasten the snap joint fixing screw

E :Snap joint fixing screw.

Note: The figure of Speed Dome in "Installation Step" is only for your reference; please adhere to our real products.