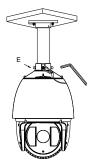

## Installation steps:

- 1 1 Choose the appropriate wall to mount the ceiling,
  - and rubber blanket should be added when assembling outdoors

Note A: Waterproof rubber blanket

③ Fasten the safety rope, thread the line and assemble the speed dome

C: Safety rope hook D: Safety rope

Note B: Screw hole

④ Fasten the snap joint fixing screw

E :Snap joint fixing screw.

Note: The figure of Speed Dome in "Installation Step" is only for your reference; please adhere to our real products.