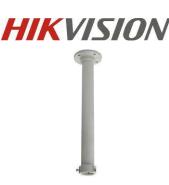

### **Dimension:**

### Parameters:

| Model     | DS-1662ZJ                    |
|-----------|------------------------------|
| Parameter | Pendent Mount (50cm)         |
| Color     | Hik white                    |
| Feature   | Suit for 500mm pendent mount |
| Material  | Aluminum alloy               |
| Dimension | Φ 116.5 × 500mm              |
| Weight    | 960g                         |